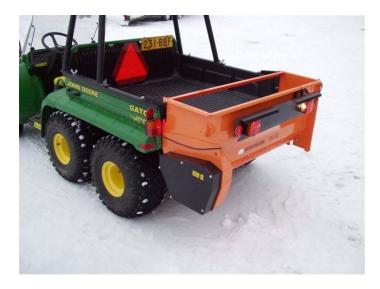

## **HYDROMANN 120EL-MP FOR JD GATOR**

Designed for the JD Gator. Electric drive(also available w/hydraulic drive). Mounts on rear of box in place of tailgate. Dump box feeds material into hopper. - Hopper capacity - 180 ltr - Spreading distance w/salt - 4 km -Spreading distance w/salt - 4 km -Spreading distance w/salt - 0.8 km -Weight - 80 kg (176 lbs) - Spreading width - 1260mm (49") - - Screen -Roller with 5/3mm changeable cams -Agitator - Handle for output adjustment.