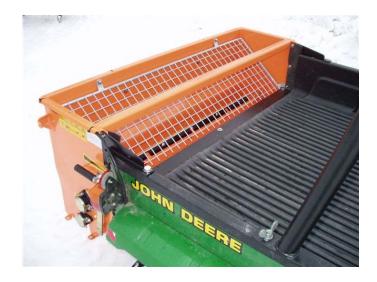

## **HYDROMANN 120EL-MP FOR JD GATOR**

Designed for the JD Gator. Electric drive(also available w/hydraulic drive). Mounts on rear of box in place of tailgate. Dump box feeds material into hopper. - Hopper capacity - 180 ltr - Spreading distance w/salt - 4 km -Spreading distance w/salt - 4 km -Spreading distance w/salt - 0.8 km -Weight - 80 kg (176 lbs) - Spreading width - 1260mm (49") - - Screen -Roller with 5/3mm changeable cams -Agitator - Handle for output adjustment.