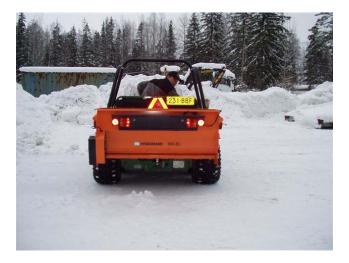

## **HYDROMANN 120EL-MP FOR JD GATOR**

Designed for the JD Gator. Electric drive(also available w/hydraulic drive). Mounts on rear of box in place of tailgate. Dump box feeds material into hopper. - Hopper capacity - 180 ltr - Spreading distance w/salt - 4 km -Spreading distance w/salt - 4 km -Spreading distance w/salt - 0.8 km -Weight - 80 kg (176 lbs) - Spreading width - 1260mm (49") - - Screen -Roller with 5/3mm changeable cams -Agitator - Handle for output adjustment.